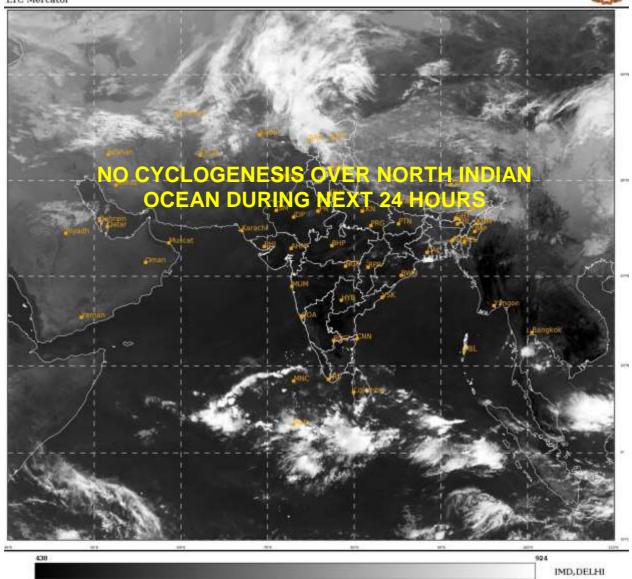

#### **BAY OF BENGAL:**

SCATTERED LOW AND MEDIUM CLOUDS WITH EMBEDDED MODERATE TO INTENSE CONVECTION LAY OVER SOUTHWEST BAY OF BENGAL & SOUTHWEST PARTS OF SOUTH ANDAMAN SEA.

#### **ARABIAN SEA:**

SCATTERED LOW AND MEDIUM CLOUDS WITH EMBEDDED INTENSE TO VERY INTENSE CONVECTION LAY OVER SOUTHCENTRAL & SOUTHEAST ARABIAN SEA AND MODERATE TO INTENSE CONVECTION LAY OVER REST OF SOUTH ARABIAN SEA & COMORIN REGION.